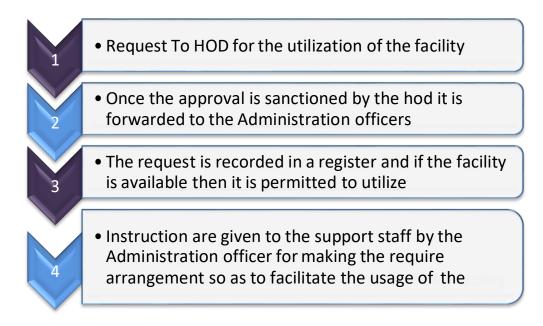

**St. Thomas College, Bhilai** Affiliated to Hemchand Yadav Vishwavidyalaya, Durg, Chhattisgarh

# Criterion – 4

4.4.2: Systems and Procedures for Maintaining and Utilizing Physical Academic and Support Facilities – Laboratory, Library, Sports Complex, Computers, Classrooms Etc.



Submitted to National Assessment and Accreditation Council

2022-23

#### • Additional Information

### Procedure for utilization of Physical facilities



#### **Procedure for Major Maintenance Works**



## Procedure for Repairs & Maintenance

| STEP 1   | <ul> <li>As and when it is Identify that any<br/>Infrastructure / assets / equipment<br/>requires repair/ maintenance, a<br/>request is recorded in the register<br/>specified , maintained by the<br/>administration office</li> </ul> |  |
|----------|-----------------------------------------------------------------------------------------------------------------------------------------------------------------------------------------------------------------------------------------|--|
|          |